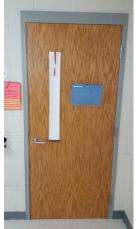

## The Blackout EZ® Classroom Door Lockdown Shade

is all about safety for school lockdown emergencies.

The patented Peel & Stick design incorporates hook and loop tape for easy installation. Simply peel the backing off the tape and stick to the door. Ready for safety drills and lockdown emergencies. Also great for Kindergarten nap time, EOG testing, movies and other class projects.

## **Features Include:**

- Easy Installation
- No Hardware
- No Drilling
- Meets Federal and California Flame Resistant Standards
- Accept all Major Credit Cards and Purchase Orders

Made of vinyl. Available in Black and White. Wipes clean with a damp cloth.

Hook & loop tape included. Bulk orders Ship in 14-21 business days.

"I love my Classroom Door Lockdown Shade! It's absolutely the best invention for any teacher who might experience an active shooter or real life situation. It's also cute! I've received lots of compliments and have told my colleagues about your company." *Mary Ellen, Metropolitan Nashville Public Schools* 