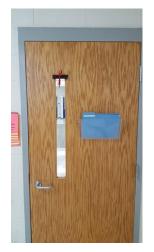

## The Blackout EZ® Classroom Door Lockdown Shade

is all about safety for school lockdown emergencies.

The patented Peel & Stick design incorporates hook and loop tape for easy installation. Simply peel the backing off the tape and stick to the door. Ready for safety drills and lockdown emergencies. Also great for Kindergarten nap time, EOG testing, movies and other class projects.

## **Features Include:**

- Easy Installation
- No Hardware
- No Drilling
- Meets Federal and California Flame Resistant Standards
- Accept all Major Credit Cards and Purchase Orders

Made of vinyl. Available in Black and White. Wipes clean with a damp cloth.

Hook & loop tape included. Bulk orders Ship in 14-21 business days.

"I love my Classroom Door Lockdown Shade! It's absolutely the best invention for any teacher who might experience an active shooter or real life situation. It's also cute! I've received lots of compliments and have told my colleagues about your company." *Mary Ellen, Metropolitan Nashville Public Schools* 