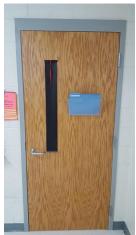

## The Blackout EZ® Classroom Door Lockdown Shade

is all about safety for school lockdown emergencies.

The patented Peel & Stick design incorporates hook and loop tape for easy installation. Simply peel the backing off the tape and stick to the door. Ready for safety drills and lockdown emergencies. Also great for Kindergarten nap time, EOG testing, movies and other class projects.

## **Features Include:**

- Easy Installation
- No Hardware
- No Drilling
- Meets Federal and California Flame Resistant Standards
- Accept all Major Credit Cards and Purchase Orders

Made of vinyl. Available in Black and White. Wipes clean with a damp cloth.

Hook & loop tape included. Bulk orders Ship in 14-21 business days.

"I love my Classroom Door Lockdown Shade! It's absolutely the best invention for any teacher who might experience an active shooter or real life situation. It's also cute! I've received lots of compliments and have told my colleagues about your company." *Mary Ellen, Metropolitan Nashville Public Schools* 