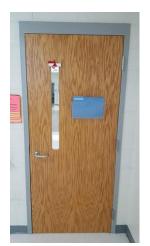

## The Blackout EZ® Classroom Door Lockdown Shade

is all about safety for school lockdown emergencies.

The patented Peel & Stick design incorporates hook and loop tape for easy installation. Simply peel the backing off the tape and stick to the door. Ready for safety drills and lockdown emergencies. Also great for Kindergarten nap time, EOG testing, movies and other class projects.

## **Features Include:**

- Easy Installation
- No Hardware
- No Drilling
- Meets Federal and California Flame Resistant Standards
- Accept all Major Credit Cards and Purchase Orders

Made of vinyl. Available in Black and White. Wipes clean with a damp cloth.

Hook & loop tape included. Bulk orders Ship in 14-21 business days.

"I love my Classroom Door Lockdown Shade! It's absolutely the best invention for any teacher who might experience an active shooter or real life situation. It's also cute! I've received lots of compliments and have told my colleagues about your company." *Mary Ellen, Metropolitan Nashville Public Schools* 