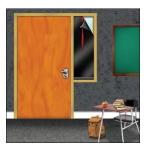

## The Blackout EZ® Classroom Door Lockdown Shade

is all about safety for school lockdown emergencies.

The patented Peel & Stick design incorporates hook and loop tape for easy installation. Simply peel the backing off the tape and stick to the door. Ready for safety drills and lockdown emergencies. Also great for Kindergarten nap time, EOG testing, movies and other class projects.

## **Features Include:**

- Easy Installation
- No Hardware
- No Drilling
- Meets Federal and California Flame Resistant Standards
- Accept all Major Credit Cards and Purchase Orders

Made of vinyl. Available in Black and White. Wipes clean with a damp cloth.