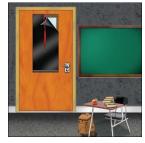

## The Blackout EZ® Classroom Door Lockdown Shade

is all about safety for school lockdown emergencies.

The patented Peel & Stick design incorporates hook and loop tape for easy installation. Simply peel the backing off the tape and stick to the door. Ready for safety drills and lockdown emergencies. Also great for Kindergarten nap time, EOG testing, movies and other class projects.

## **Features Include:**

- Easy Installation
- No Hardware
- No Drilling
- Meets Federal and California Flame Resistant Standards
- Accept all Major Credit Cards and Purchase Orders

Made of vinyl. Available in Black and White. Wipes clean with a damp cloth.